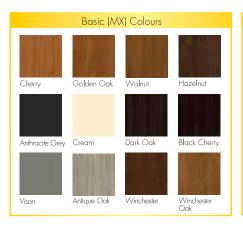

Our special clip system allows the inner flanks of the shutter to open forward. A utility model certificate is obtained by Deceuninck for this application that brings innovation to the shutter system. You can choose your preferred colors, selecting from white and a great range of laminated boards for the shutter systems. It is also possible to choose arched shutter systems to suit your location. Choose Deceuninck shutter systems with confidence, they are compatible with all our window systems and have been tried and tested for many years.