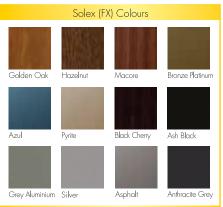

Our special clip system allows the inner flanks of the shutter to open forward. A utility model certificate is obtained by Deceuninck for this application that brings innovation to the shutter system. You can choose your preferred colors, selecting from white and a great range of laminated boards for the shutter systems. It is also possible to choose arched shutter systems to suit your location. Choose Deceuninck shutter systems with confidence, they are compatible with all our window systems and have been tried and tested for many years.