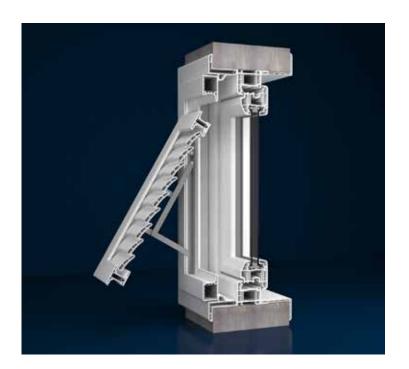

Our special clip system allows the inner flanks of the shutter to open forward. A utility model certificate is obtained by Deceuninck for this application that brings innovation to the shutter system. You can choose your preferred colors, selecting from white and a great range of laminated boards for the shutter systems. It is also possible to choose arched shutter systems to suit your location. Choose Deceuninck shutter systems with confidence, they are compatible with all our window systems and have been tried and tested for many years.