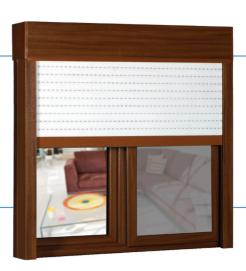

Louver shutters have been a long standing and functional element of modern building design. Deceuninck have reclaimed this important architectural feature, refining its aesthetics and performance for today's environment.

Design

Louver shutters protect your home. Harsh sun and extreme weather can fade your interior, damage your home and leave your family vulnerable. Deceuninck louver shutters protect you from the elements and deliver a strong sense of design and style.

For the best result in your home, Deceuninck louver shutters can be installed to the frame of your windows or on the wall if required.

To best suit your design, louver shutters are available as a single sash, double sash and the bi-folding system for larger openings.

Best of all, Deceuninck Louver Shutters are designed to suit all window types. Our leading design and high-quality components will assure you of an attractive and functional louver shutter for many years to come.