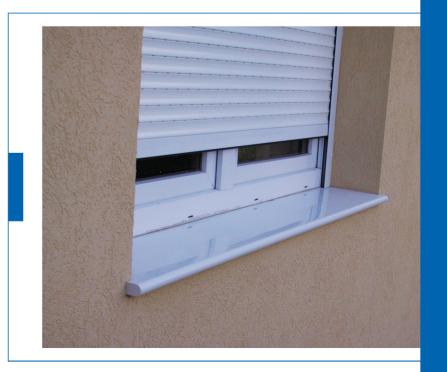

## The Deceuninck Roller Shutters:

- are made from the highest quality profiles according to European quality standards!
- are designed to look perfectly matched to your style
- are durable, ecologically friendly and weatherproof
- are resistant to the harshest climates
- do not require any special maintenance
- have excellent heat and sound insulation
- make a home warm and comfortable.

Deceuninck roller shutters enhance the appearance of your home while adding immediate value to your property. They also provide a powerful psychological crime barrier and are recommended by many insurers. Your family benefits from additional home insulation that saves your cooling and heating costs. Your house is kept cozy and comfortable all year long. Roller shutters protect your home interior from sun glare, heat and UV damage. Deceuninck roller shutters also act as acoustic insulator, reducing noise levels significantly. Complete privacy when you need it and unobstructed views when you want it!