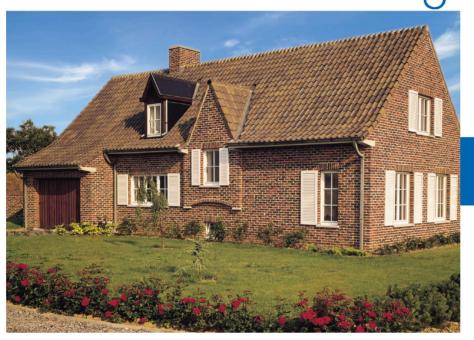

## Roller Shutter

Windows brighten our lives and capture the view, but what if we could make them disappear when we wanted. Burglars look at your windows as the weak link into your home. Using Deceuninck Roller Shutters improves your home security by deterring any potential intruders.

## **Protection**

Keep your family safe and gain valuable energy savings. Roller shutters add a strong exterior layer to your home, not only improving your home's insulation; they help protect you from glare, noise and the danger of broken glass. When the storm rages outside, roller shutters give your windows additional protection against flying debris. Enjoy an added sense of privacy and safety while discouraging burglars towards an easier target.

## The Deceuninck Roller Shutters:

- are made from the highest quality profiles according to European quality standards!
- are designed to look perfectly matched to your style
- are durable, ecologically friendly and weatherproof
- are resistant to the harshest climates
- do not require any special maintenance
- have excellent heat and sound insulation
- make a home warm and comfortable.

Deceuninck roller shutters enhance the appearance of your home while adding immediate value to your property. They also provide a powerful psychological crime barrier and are recommended by many insurers. Your family benefits from additional home insulation that saves your cooling and heating costs. Your house is kept cozy and comfortable all year long. Roller shutters protect your home interior from sun glare, heat and UV damage. Deceuninck roller shutters also act as acoustic insulator, reducing noise levels significantly. Complete privacy when you need it and unobstructed views when you want it!