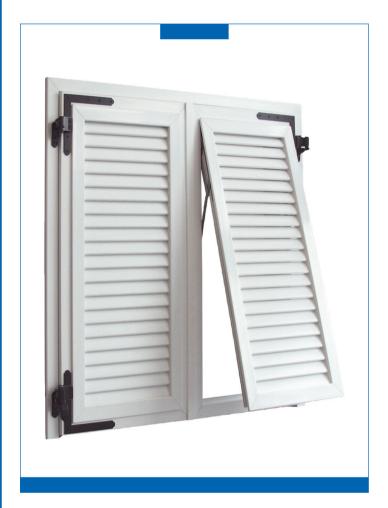

Louver shutters have been a long standing and functional element of modern building design. Deceuninck have reclaimed this important architectural feature, refining its aesthetics and performance for today's environment.

Design

Louver shutters protect your home. Harsh sun and extreme weather can fade your interior, damage your home and leave your family vulnerable. Deceuninck louver shutters protect you from the elements and deliver a strong sense of design and style.

For the best result in your home, Deceuninck louver shutters can be installed to the frame of your windows or on the wall if required.

To best suit your design, louver shutters are available as a single sash, double sash and the bi-folding system for larger openings.

Best of all, Deceuninck Louver Shutters are designed to suit all window types. Our leading design and high-quality components will assure you of an attractive and functional louver shutter for many years to come.