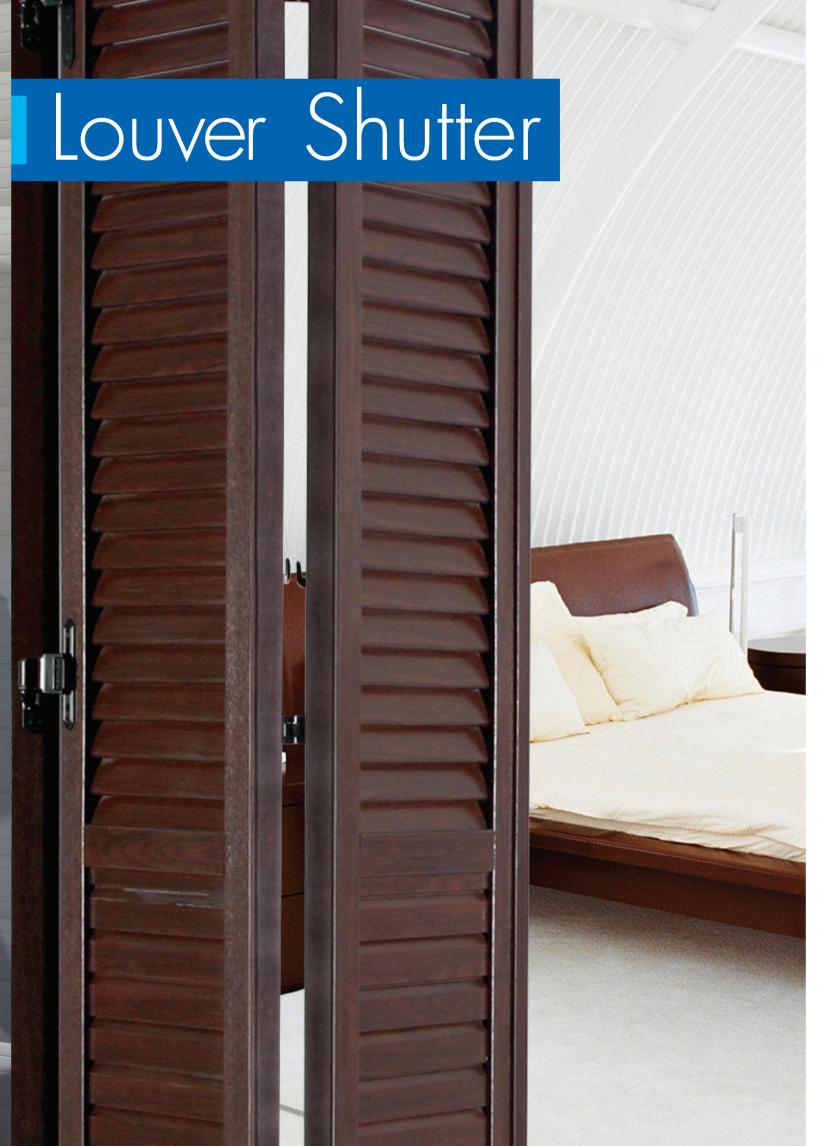

Louver shutters have been a long standing and functional element of modern building design. Deceuninck have reclaimed this important architectural feature, refining its aesthetics and performance for today's environment.

Design

Louver shutters protect your home. Harsh sun and extreme weather can fade your interior, damage your home and leave your family vulnerable. Deceuninck louver shutters protect you from the elements and deliver a strong sense of design and style.

For the best result in your home, Deceuninck louver shutters can be installed to the frame of your windows or on the wall if required.

To best suit your design, louver shutters are available as a single sash, double sash and the bi-folding system for larger openings.

Best of all, Deceuninck Louver Shutters are designed to suit all window types. Our leading design and high-quality components will assure you of an attractive and functional louver shutter for many years to come.