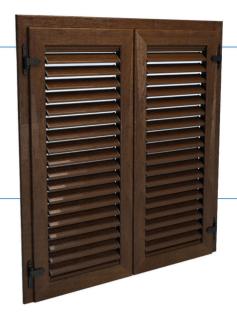

For the best result in your home, Deceuninck louver shutters can be installed to the frame of your windows or on the wall if required.

To best suit your design, louver shutters are available as a single sash, double sash and the bi-folding system for larger openings.

Best of all, Deceuninck Louver Shutters are designed to suit all window types. Our leading design and high-quality components will assure you of an attractive and functional louver shutter for many years to come.