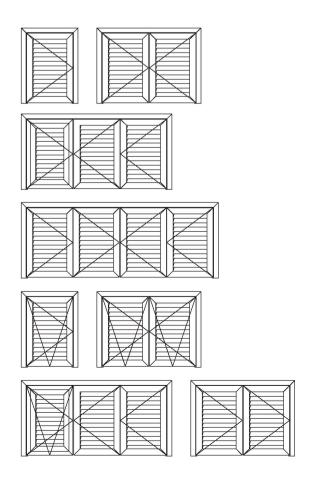

Louver shutters have been a long standing and functional element of modern building design. Deceuninck have reclaimed this important architectural feature, refining its aesthetics and performance for today's environment.

Design

Louver shutters protect your home. Harsh sun and extreme weather can fade your interior, damage your home and leave your family vulnerable. Deceuninck louver shutters protect you from the elements and deliver a strong sense of design and style.

For the best result in your home, Deceuninck louver shutters can be installed to the frame of your windows or on the wall if required.

To best suit your design, louver shutters are available as a single sash, double sash and the bi-folding system for larger openings.

Best of all, Deceuninck Louver Shutters are designed to suit all window types. Our leading design and high-quality components will assure you of an attractive and functional louver shutter for many years to come.