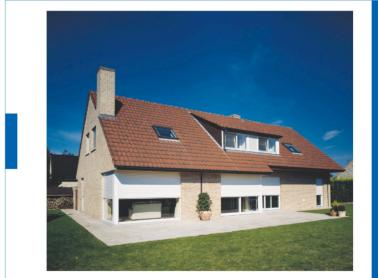

## Roller Shutter

Windows brighten our lives and capture the view, but what if we could make them disappear when we wanted. Burglars look at your windows as the weak link into your home. Using Deceuninck Roller Shutters improves your home security by deterring any potential intruders.

## **Protection**

Keep your family safe and gain valuable energy savings. Roller shutters add a strong exterior layer to your home, not only improving your home's insulation; they help protect you from glare, noise and the danger of broken glass. When the storm rages outside, roller shutters give your windows additional protection against flying debris. Enjoy an added sense of privacy and safety while discouraging burglars towards an easier target.

## The Deceuninck Roller Shutters:

- are made from the highest quality profiles according to European quality standards!
- are designed to look perfectly matched to your style
- are durable, ecologically friendly and weatherproof
- are resistant to the harshest climates
- do not require any special maintenance
- have excellent heat and sound insulation
- make a home warm and comfortable.

Deceuninck roller shutters enhance the appearance of your home while adding immediate value to your property. They also provide a powerful psychological crime barrier and are recommended by many insurers. Your family benefits from additional home insulation that saves your cooling and heating costs. Your house is kept cozy and comfortable all year long. Roller shutters protect your home interior from sun glare, heat and UV damage. Deceuninck roller shutters also act as acoustic insulator, reducing noise levels significantly. Complete privacy when you need it and unobstructed views when you want it!