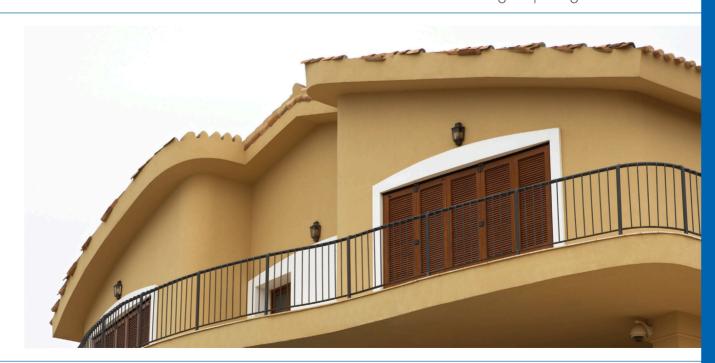

Louver shutters have been a long standing and functional element of modern building design. Deceuninck have reclaimed this important architectural feature, refining its aesthetics and performance for today's environment.

Design

Louver shutters protect your home. Harsh sun and extreme weather can fade your interior, damage your home and leave your family vulnerable. Deceuninck louver shutters protect you from the elements and deliver a strong sense of design and style.

For the best result in your home, Deceuninck louver shutters can be installed to the frame of your windows or on the wall if required.

To best suit your design, louver shutters are available as a single sash, double sash and the bi-folding system for larger openings.

Best of all, Deceuninck Louver Shutters are designed to suit all window types. Our leading design and high-quality components will assure you of an attractive and functional louver shutter for many years to come.