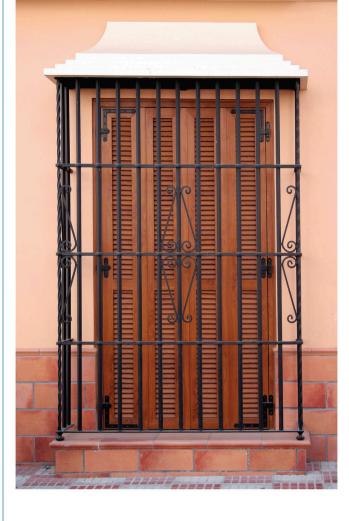

Louver shutters have been a long standing and functional element of modern building design. Deceuninck have reclaimed this important architectural feature, refining its aesthetics and performance for today's environment.

Design

Louver shutters protect your home. Harsh sun and extreme weather can fade your interior, damage your home and leave your family vulnerable. Deceuninck louver shutters protect you from the elements and deliver a strong sense of design and style.

For the best result in your home, Deceuninck louver shutters can be installed to the frame of your windows or on the wall if required.

To best suit your design, louver shutters are available as a single sash, double sash and the bi-folding system for larger openings.

Best of all, Deceuninck Louver Shutters are designed to suit all window types. Our leading design and high-quality components will assure you of an attractive and functional louver shutter for many years to come.