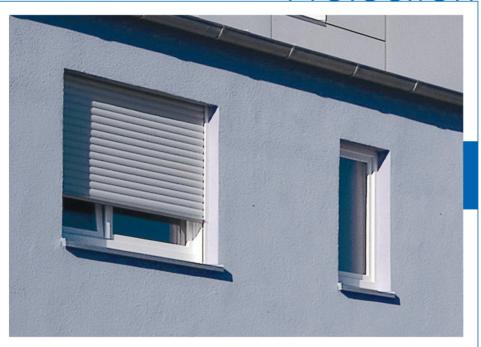

## Roller Shutter

Windows brighten our lives and capture the view, but what if we could make them disappear when we wanted. Burglars look at your windows as the weak link into your home. Using Deceuninck Roller Shutters improves your home security by deterring any potential intruders.

## **Protection**

Keep your family safe and gain valuable energy savings. Roller shutters add a strong exterior layer to your home, not only improving your home's insulation; they help protect you from glare, noise and the danger of broken glass. When the storm rages outside, roller shutters give your windows additional protection against flying debris. Enjoy an added sense of privacy and safety while discouraging burglars towards an easier target.

## The Deceuninck Roller Shutters:

- are made from the highest quality profiles according to European quality standards!
- are designed to look perfectly matched to your style
- are durable, ecologically friendly and weatherproof
- are resistant to the harshest climates
- do not require any special maintenance
- have excellent heat and sound insulation
- make a home warm and comfortable.